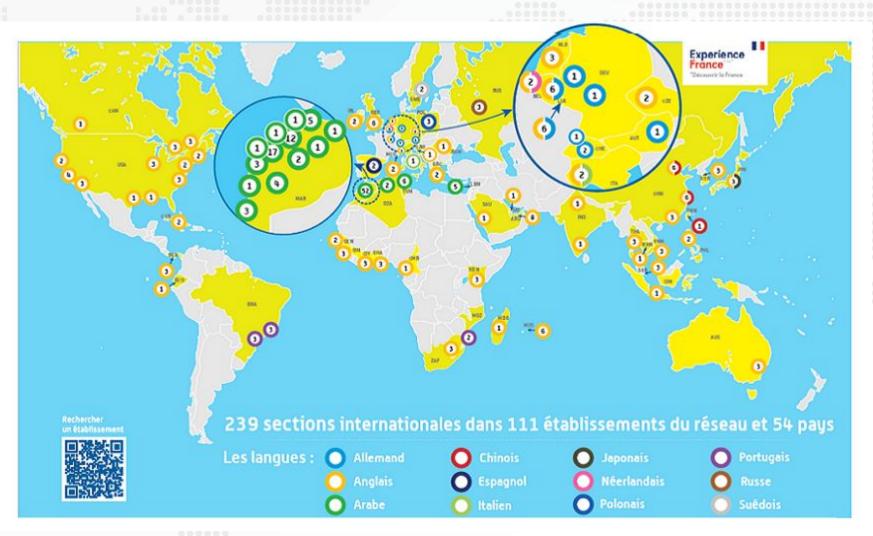

international mobility
- → Recognized diplomas : International Option of the DNB & Baccalauréat
- → A Baccalaureate diploma with a greater level of recognition among international universities, in Canada and the United States
- → A network of organizations: College Board, French-American Commission (Fulbright), Association of American International Sections











#### Students' skills and abilities are developed and strengthened

- → Proficiency in two languages
- → Broadened literary, historical and geographical knowledge
- → Ability to manage a greater workload
- → Ability to see the world from diverse perspectives
- → Ability to adapt to different methods of teaching
- → Ability to respond to higher academic demands
- → The opportunity to participate in seminars / exchanges













### aefe American International Section (SIA) within the AEFE network









# Ambitious and reinforced language courses for all students



|                  | Parcours Adaptés<br>Renforcés de lang |     | Coréen<br>Coréen<br>facultatif | Section internationale américaine SIA |            | Parcours renforcé d'une<br>seconde langue étrangère<br>au choix |            | Latin<br>facultatif